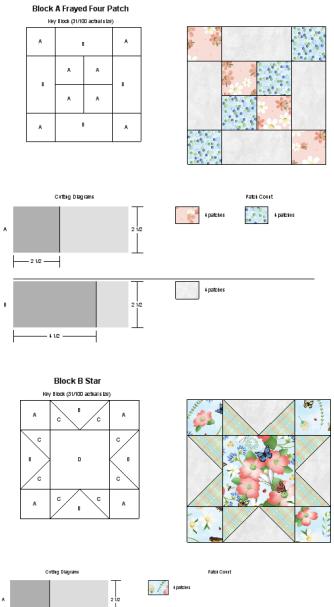

# Cutting Instructions:

|                       | BLOCK A             | t                               | 00 |
|-----------------------|---------------------|---------------------------------|----|
| A14973-55 Blue Bee    | Cut (3) 2.5" strips | Cut into (40) 2.5" squares      | 80 |
| A 14978-21 Pink Daisy | Cut (3) 2.5" strips | Cut into (40) 2.5" squares      | 40 |
| B 9488-09 White       | Cut (3) 4.5" strips | Cut into (40) 2.5 x 4.5" pieces |    |

## BLOCK B

| C 14974-44 Green Plaid      | Cut (3) 2.875" strips  | Cut into (40) 2.875" squares, then square into 2 triangles |
|-----------------------------|------------------------|------------------------------------------------------------|
| D 14976-55 Floral Blue      | Cut (2) 4.5" strips    | Cut into (10) 4.5" squares                                 |
| A 14979-55 Mini Floral Blue | Cut (3) 2.5" strips    | Cut into ( 40 ) 2.5" squares                               |
| B 9488-09 White             | Cut (2) 5.1875" strips | Cut into (10) 5.1875" squares, cut into 4 triangles        |

#### Block A

Sew block pieces together as shown, pressing seams as you go. Create 10 blocks.

#### Block B

Sew C pieces to B, press seams. Sew 40 sets. Sew A pieces to both sides of CBC, press. Sew 20 sets. Rotate CBC and sew to both sides of D as shown. Press. Sew 10 sets

Sew together as shown, pressing seams as you go. Create 10 blocks