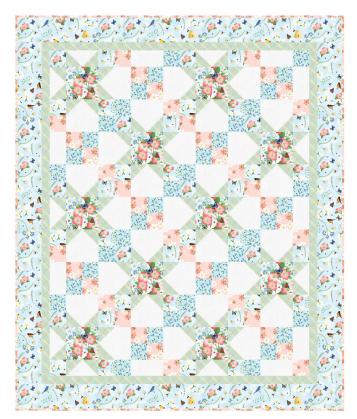

# Enchanted Spring Free Quilt

| you will need: |                             |           |  |  |
|----------------|-----------------------------|-----------|--|--|
| U U            | Fabric                      | Yardage   |  |  |
| 00 👝 🄇         | 14973-55 Blue Bee hive      | 1/3 yard  |  |  |
|                | 14974-44 Green Plaid        | .5/8 yard |  |  |
|                | 14976-55 Floral Blue        | 1/3 yard  |  |  |
|                | 14978-21 Pink Daisy         | 1/3 yard  |  |  |
|                | 14979-55 Mini Floral Blue   | .7/8 yard |  |  |
| to- st         | 9488-09 Chalk Texture White | .3/4 yard |  |  |
| 1              |                             |           |  |  |

#### Block A

Sew block pieces together as shown, pressing seams as you go. Create 10 blocks.

#### Block B

Sew C pieces to B, press seams. Sew 40 sets. Sew A pieces to both sides of CBC, press. Sew 20 sets. Rotate CBC and sew to both sides of D as shown. Press. Sew 10 sets

Sew together as shown, pressing seams as you go. Create 10 blocks

Border I Sew to sides, press and trim excess. Sew to top and bottom, press and trim excess. Border a Sew to sides, press and trim excess. Sew to top and bottom, press and trim excess.

Finish as desired.