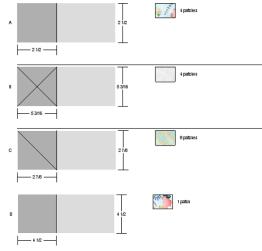

# Cutting Instructions:

|                       | BLOCK A             | t                               | 00 |
|-----------------------|---------------------|---------------------------------|----|
| A14973-55 Blue Bee    | Cut (3) 2.5" strips | Cut into (40) 2.5" squares      | 80 |
| A 14978-21 Pink Daisy | Cut (3) 2.5" strips | Cut into (40) 2.5" squares      | 40 |
| B 9488-09 White       | Cut (3) 4.5" strips | Cut into (40) 2.5 x 4.5" pieces |    |

## BLOCK B

| C 14974-44 Green Plaid      | Cut (3) 2.875" strips  | Cut into (40) 2.875" squares, then square into 2 triangles |
|-----------------------------|------------------------|------------------------------------------------------------|
| D 14976-55 Floral Blue      | Cut (2) 4.5" strips    | Cut into (10) 4.5" squares                                 |
| A 14979-55 Mini Floral Blue | Cut (3) 2.5" strips    | Cut into ( 40 ) 2.5" squares                               |
| B 9488-09 White             | Cut (2) 5.1875" strips | Cut into (10) 5.1875" squares, cut into 4 triangles        |